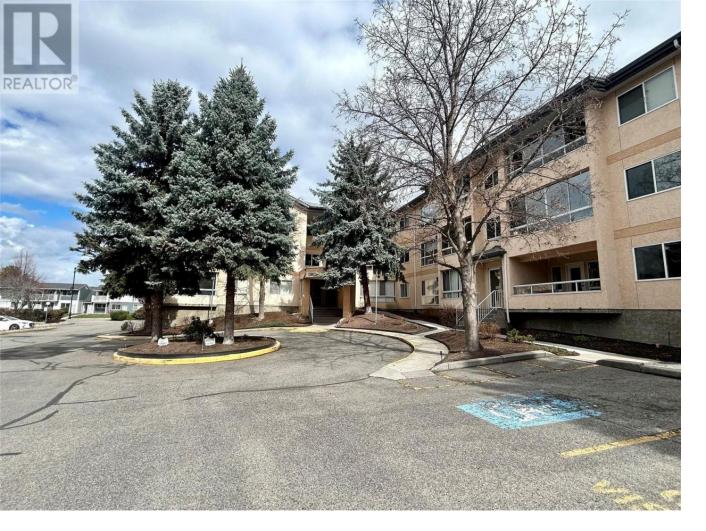

## 709 Houghton Road 315 Kelowna British Columbia

\$388,000

Recently updated and private 3rd floor corner unit overlooking the building's landscaped area. The unit boasts one large bedroom with a new lighting system by electrician owner, multiple storage opportunities, and a multi-use laundry room. The kitchen and bathroom have been updated including soft close cupboards and custom-built in cupboards with a bench seat added to the dining room for more storage and seating opportunities. A/C unit included and accessible from private covered deck. Brand new roof, elevator, and landscape work completed 2023/2024. Unit includes underground parking spot and storage space. The condo building is right on the new Rutland Neighborhood Bikeway with Ben Lee Park and the YMCA a walking distance away. Close to shopping, restaurants, and transit. Well run strata with low fees that include water and maintenance. Barbecue allowed. Pets also allowed with certain restrictions (id:6769)