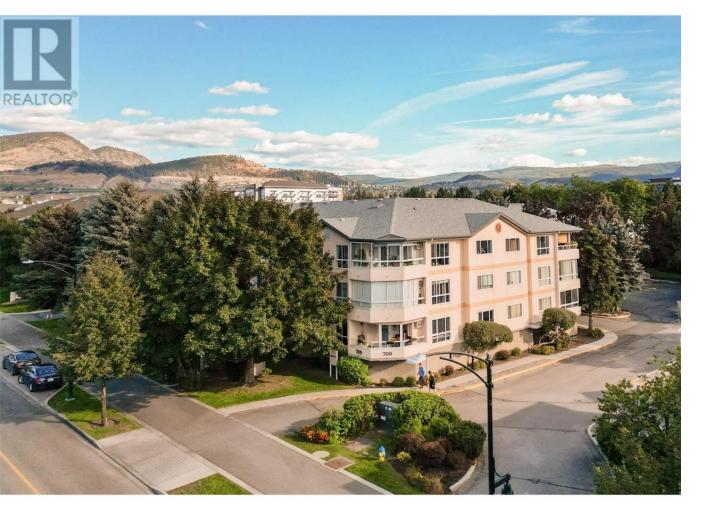

## 709 Houghton Road 315 Kelowna British Columbia

\$373,999

Recently updated and private 3rd floor corner unit overlooking the building's landscaped area. The unit boasts one large bedroom with a new lighting system by electrician owner, multiple storage opportunities, and a multi-use laundry room. The kitchen and bathroom have been updated including soft close cupboards and custom-built in cupboards with a bench seat added to the dining room for more storage and seating opportunities. A/C unit included and accessible from private covered deck. Brand new roof, elevator, and landscape work completed 2023/2024. Unit includes underground parking spot and storage space. The condo building is right on the new Rutland Neighborhood Bikeway with Ben Lee Park and the YMCA a walking distance away. Close to shopping, restaurants, and transit. Well run strata with low fees that include water and maintenance. Barbecue allowed. Pets also allowed with certain restrictions (id:6769)