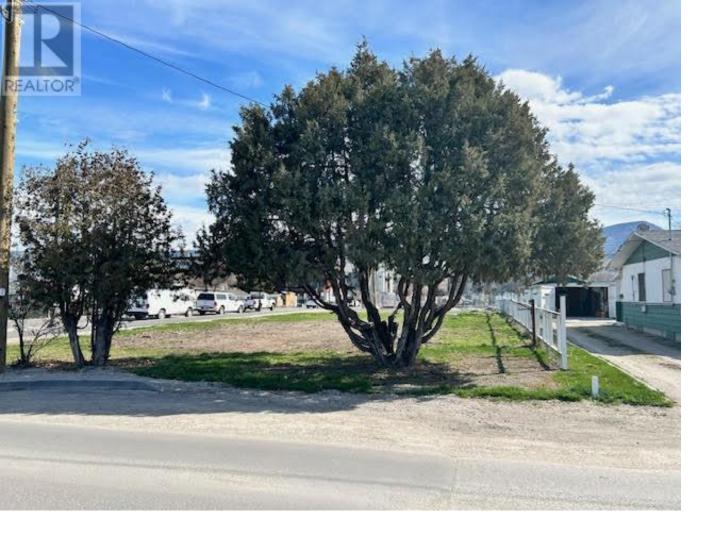

## 315 Froelich Road Kelowna British Columbia

\$997,000

Urban Centre Commercial Property. Corner Lot 60 ft x 152 ft, with lane access. .21 acres. Zoned UC-4 - Rutland Urban Centre (Mixed Commercial and Residential zone for development provides for a number of use categories (see Attachments) for specific uses. This property is part of a Land Assembly and will be sold as part of the Land assembly (id:6769)