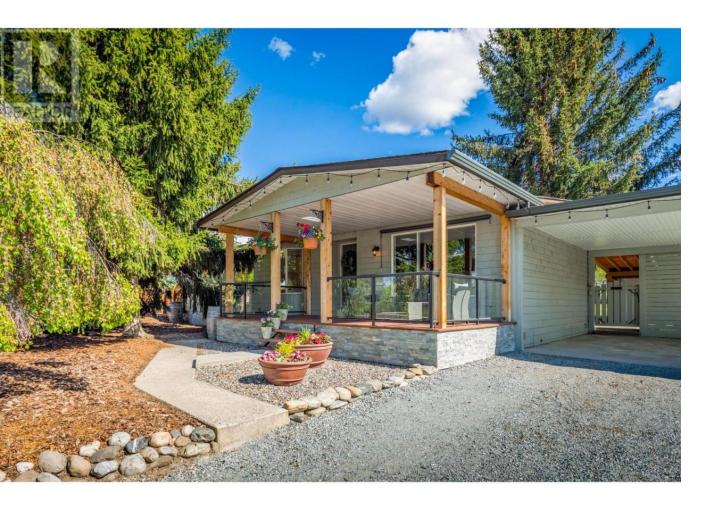

## 3155 Mathews Road Kelowna British Columbia

\$1,450,000

Enjoy silence punctuated only by birds singing and horses nickering. This 1.58 acre hobby farm is serenity, space and privacy - just minutes from the hustle of town. The meandering driveway leads you to a meticulous property complete with a fully updated rancher, detached studio suite with a full bathroom that serves as an extra bedroom steps away from the main house. PLUS a detached office/studio/teen clubhouse. The main house has a newly renovated floor plan including a spacious kitchen with peninsula eating bar and stainless steel appliances, and a dining room with built-in shelving opens to a large living room with gas fireplace. Two generous bedrooms highlighted by the primary suite with 4 piece ensuite. The back doors lead you to the beautifully landscaped yard with the horse paddocks beyond. The backyard is a fully fenced oasis with a huge deck, above ground pool and endless green grass. An adorable goat playhouse finishes off the setting. Beyond the yard are four generous sized horse paddocks, each with a metal sided shelter and a thoughtfully developed infrastructure that includes an underground power grid and irrigation system throughout that allows for heated water buckets and individual water hydrants that service each paddock. Three large pastures for summer grazing of horses, goats, llamas, you name it! A barn, hay structure and several storage sheds complete the farm. Absolutely unique - turnkey and ready for you to fulfill your Okanagan Hobby Farm lifestyle. (id:6769)