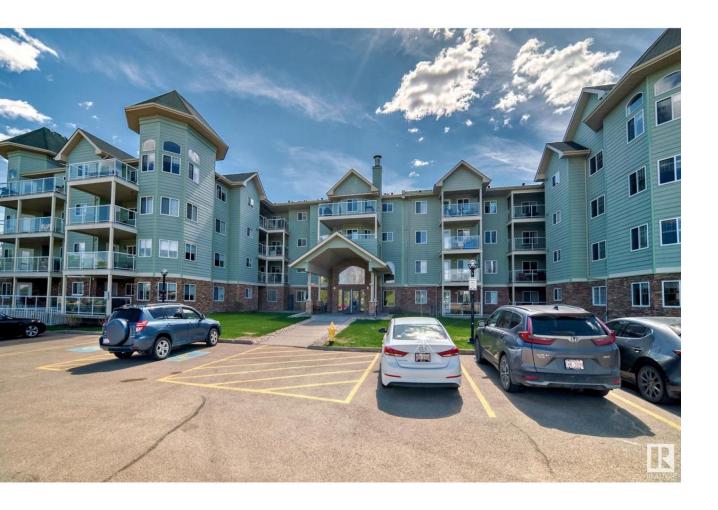

## Fort Saskatchewan Alberta

Very clean and well taken care of 2 bedroom 2 bathroom condo in the Parkview Manor complex in Fort Saskatchewan. The main floor has a great floor plan with the kichen and dining area leading to a livingroom with gas fireplace with Mantel. The primary bedroom is spacious in size with a 4 piece ensuite bathroom. The second bedoom is large in size and the 4 piece bathroom adjacent to it. The living room has a door leading to a huge balcony that you will not find in any other units in the building. This condo complex is very well managed and very well taken care of and is in a great location in the Sherridon Heights neighborhood. The sale includes 5 appliances, 1 titled underground parking stall #61, and storage cage in front of it. The complex is walking distance to all shopping, parks, public transit, fort legion, downtown, golf course, and the curling rink. The seller is relocating to another province and is flexible with the closing date. (id:6769)