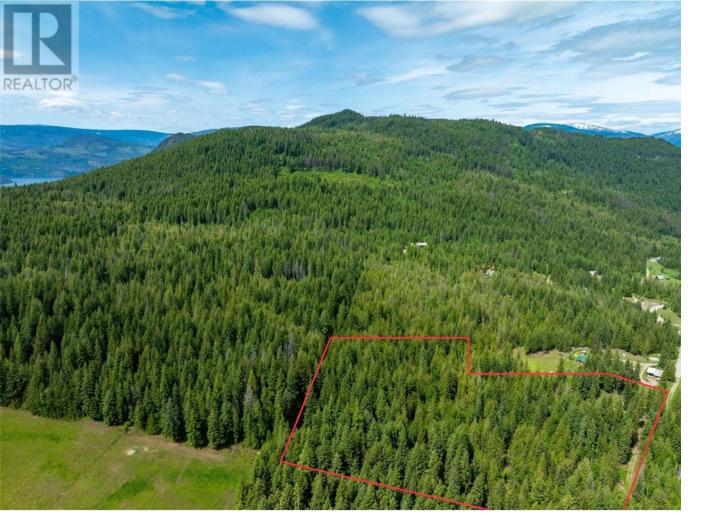

## 3175 Hautala Road Sorrento British Columbia \$575,000

Welcome to 3175 Hautala Rd, located within the peaceful community of White Lake, BC. This very private, 10acre property is located at the end of a quiet no-through road, just minutes from the scenic shores of White Lake, a lake well known for excellent fly fishing with an abundance of wild life. This desirable parcel presents excellent opportunities for subdivision and/or other development, as it is not within the Agricultural Land Reserve (ALR) and has no municipal zoning. There is direct access to a public road Right of Way (ROW) along the entire front boundary of the property. The Property is well treed and has level and upland areas, many open trails and is completely fenced around the perimeter. This lot is truly a nature lovers paradise! Schedule a viewing today to see first-hand the opportunities this property offers. (id:6769)