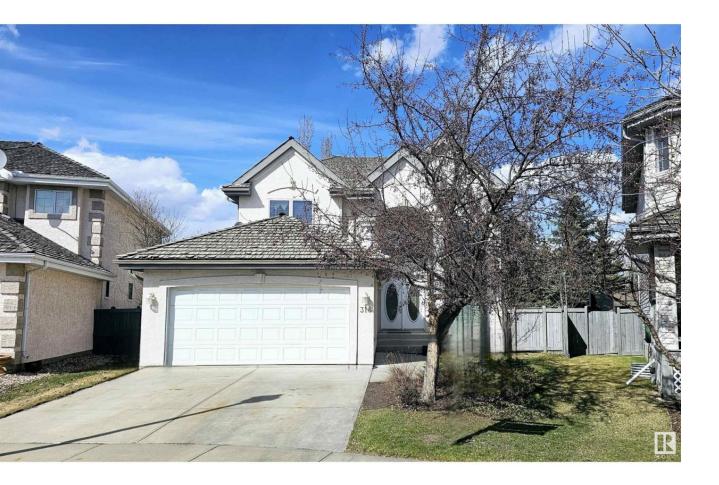

## Edmonton Alberta

Well sought after neighborhood of Properties of Donsdale. Nearly 3700sf of total living space on 3 levels within an 8600sf pie lot. 3 living areas, 4 bedrooms+den & loft. 17' vaulted foyer & curved staircase welcomes you through a naturally lit, traditional floorplan. West facing great room is perfect for a seated greeting area, open to formal dining which seats 10 for family gatherings. Maple kitchen offers plenty of storage & counter space. Spacious nook for casual dining provides direct access to deck & yard. 2nd living area w/cozy gas fireplace. Home office/studio for the professional. Powder room & laundry complete this level. Upper loft flex area is open to below. Oversized primary bedroom w/walk-in closet & 4pc open ensuite will accommodate any furniture arrangement. 2 add'l bedrooms & 4pc bath for a growing family. Lower level rec space is perfect for games or family movie nights. 4th bedrm, 3pc bathrm & storage for extended guest stays. Immediate possession available. (\*virtually staged photos) (id:6769)