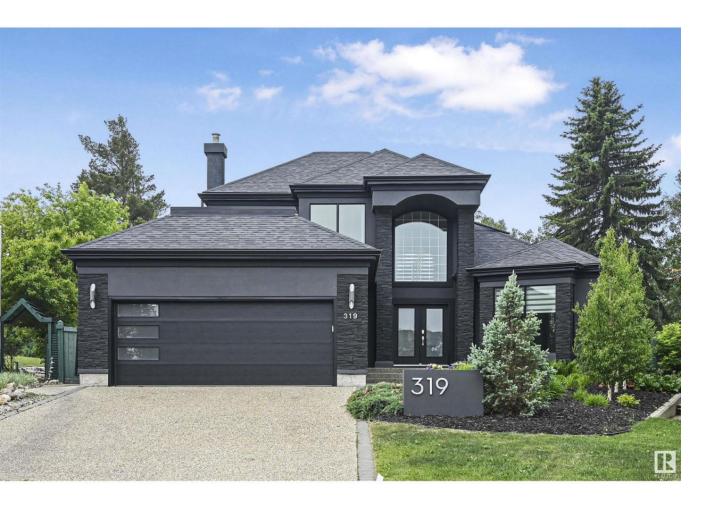

## Edmonton Alberta

\$1,288,000

Spectacular lot backing to a gorgeous RAVINE. One of a kind GEM. 3161 sf plus a F/Fin forced walk out bsmt. Totally renovated! Exceptional finishings makes this better than NEW & at a much more affordable cost. Former Westhill show home custom designed by Rick Arndt Architects. Stunning curb appeal with the new stucco facade, windows & eaves. Bungalow w/upper loft has a 3 pc bath & a private deck w/City views. Soaring ceilings in the formal living rm adjacent to the dining rm. Modern light fixtures makes a special design statement. Chef's kitchen w/sleek modern cabinets, granite/quartz, 24 tile & upgr appliances. Primary retreat has a spa like ensuite w/steamer. Lots of hardwood. Additional bedrms have a Jack & Jill bathrm. Main floor den & laundry rm. Walkout has in floor heating, 2 furnaces, AC & 9' ceilings. Additonal Rec rm, games area, full bath & bedrm. Private 12,000 sf pie lot perfect for outdoor entertaining. Overiszed triple tandem 23 W X 25/35. Newer upgr shingles & aggregatre driveway. A 10! (id:6769)