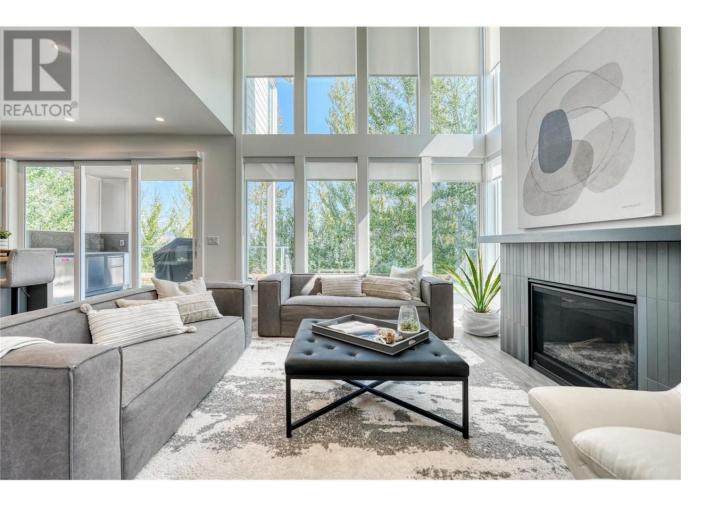

## 3190 Landry Crescent Summerland British Columbia

\$2,199,000

Welcome to Lakehouse, an exclusive new neighborhood featuring 45 luxurious lakeside residences nestled along the shores of Okanagan Lake in Trout Creek. This community-focused neighbourhood offers an expansive design with floor-to-ceiling windows that fill the interiors with natural light, creating a bright and airy atmosphere. Experience contemporary living at its finest, with richly textured wooden countertops, top-of-the-line stainless steel appliances, European-inspired custom cabinetry, and private outdoor kitchens for added convenience. Located close to wineries, golf courses, and just moments from Penticton, Lakehouse offers an ideal blend of comfort and accessibility. Amenities include a pool, hot tub, wet bar, gym facilities, lounge deck, and BBQ area. Price + GST. New Home Warranty included! \*Photos are taken from ShowHome and may not be a direct reflection of home\* (id:6769)

Other 8'2" x 5'5"

Laundry room 8'2" x 7'2"

Dining room 8'0" x 10'2"

Kitchen 12'1" x 15'4"

Living room 12'11" x 15'1"

Other 8'9" x 12'11"

Listing Presented By:

Originally Listed by: Chamberlain Property Group