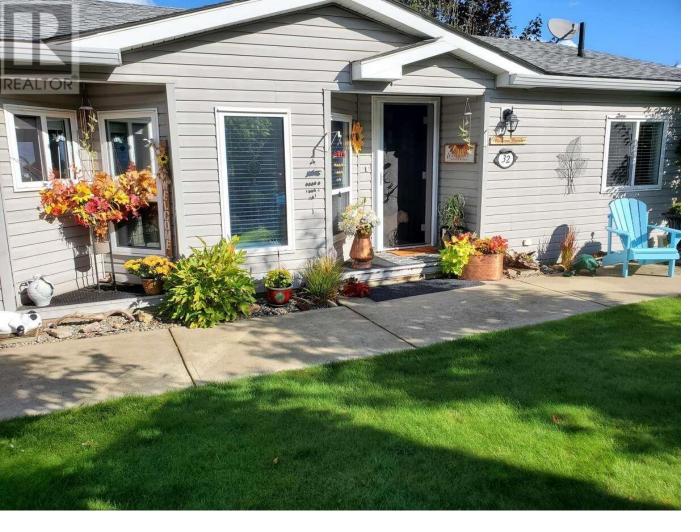

## 1510 Trans Canada Highway 32 Sorrento British Columbia

\$459,900

For more information click the brochure button below. Stunning Large Moduline Home with Panoramic Lake Views! Discover the perfect blend of luxury, comfort, and breathtaking natural scenery in this spacious 1,512 sq. ft. Moduline home, nestled in a private 55+ park in the serene Sorrento/Blind Bay area. Located at Unit 32 - 1510 Trans Canada Highway, this home offers a peaceful setting with a monthly pad fee of \$485 Step inside to find 2 large bedrooms and 2 bathrooms, including a luxurious 5ft walk-in shower. The primary bedroom features a walk-in closet and an ensuite bath with a skylight, bringing in an abundance of natural light. A separate family room/office provides the perfect space for work or relaxation. The elegant interior boasts rounded corners, crown moldings, and a drywalled finish for a modern and polished look. Stay cozy year-round with a gas fireplace, furnace, and air conditioning, while the stainless steel appliances (including a gas stove) add a touch of sophistication to the kitchen. Additional upgrades include a new electric water heater (2018) and a new roof (2018) for peace of mind. Vinyl plank flooring runs throughout the home, complemented by unique feature walls that add warmth and character. Enjoy panoramic lake views from the spacious covered deck with glass railings, the perfect spot to relax and entertain. The home also includes a double garage for ample storage, a pantry for extra kitchen space, and a separate laundry room with cabinets! (id:6769)