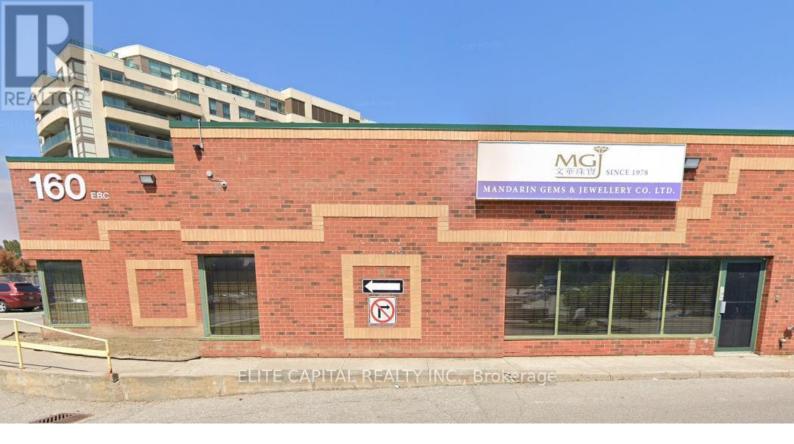

## 160 East Beaver Creek Road 32 Richmond Hill Beaver Creek Business Park Ontario \$1,199,000

Prime Beaver Creek Location. Excellent Above Ground Exposure With Direct Signage Offers High Visibility And Traffic. Approx.1590 Sq Ft Unit Comes With A Total Of 6 Rooms (1 Large Retail Area, 2 Offices, Two Washrooms) + A Small Kitchen. Ample Parking Space. It Can Be Used For Various Business Purposes. Currently Used as a Jewelry Retail Business with Custom Millwork Display Cases and High Security Measures. Easy Access To Hwy 7, 404, 407, Surrounded By Restaurant, Hotel, Banks. Great Opportunity To Own This Commercial Multi-Use Unit. \*\*\*Management Fee Is \$501.56/Month As Of March 2025 Including HST. (id:6769)