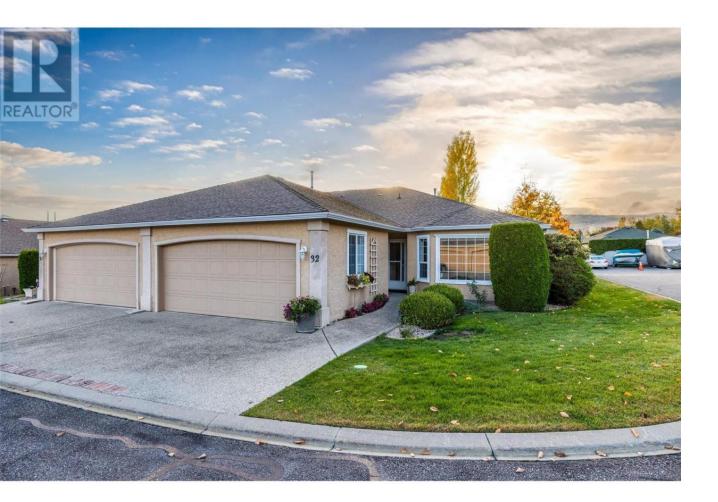

## 2250 Louie Drive 32 West Kelowna British Columbia

\$604,900

Sensational updated and bright one-level rancher, located in the highly desirable community of Westlake Gardens, a secure and serene gated community. This renovated & updated end unit boasts over 1,465 sq. ft. featuring 2 Beds, 2 Baths, outdoor patio on the creek, the perfect blend of comfort, style, and convenience in this centrally located gem, close to all amenities. Large primary bedroom with walk-in closet, full bathroom, spacious 2nd bedroom and main bathroom. This open layout features lots of natural light & stylish updates throughout. Kitchen features new appliances, an island, and ample cabinet space & breakfast nook. Enjoy your spacious living room and dining room for entertaining. Relax by the gas fireplace in the family room or unwind on your picturesque beautiful private back patio with the Zen sounds of the Creek in your backyard. There is a a double-car garage, spacious laundry room and a large crawl space for extra storage. Many recent upgrades include Paint, Flooring, Kitchen appliances, hot water tank, garage door motor, and window coverings in family room/kitchen. Centrally located, providing easy access to nearby amenities. Pet-loving community (with restrictions) a clubhouse w/kitchen, pool table, and RV parking (availability permitting). Home is now vacant, easy to show, immediate possession is possible. The property is on a prepaid lease until 2092, No PTT, Spec Tax or GST. \*\*Sq Footage Taken from BC Assessment Buyer to verify if deemed important. (id:6769)