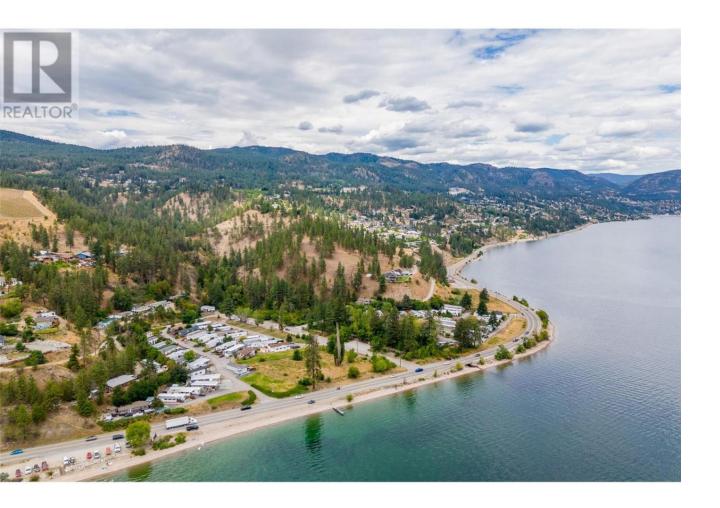

## 6711 Highway 97 Other 32 Peachland British Columbia

\$199,000

Charming 55+ Mobile Home with Stunning Lake Views - Antlers Beach Mobile Home Park, Peachland. Discover a rare opportunity to own a beautifully renovated mobile home in the sought-after Antlers Beach Mobile Home Park. Nestled up on the hill, this almost 700 sq. ft. gem offers the perfect blend of tranquility and convenience, just a short walk to the beach. This meticulously maintained home features tasteful updates throughout, exuding a sense of warmth and cleanliness. The property includes a cozy guest home, perfect for hosting visitors or creating a hobby room. Also on the property is a shed for all of your outdoor activities and tools. Don't miss out on this exceptional offering - it won't last long! Measurements taken from Iguide. (id:6769)