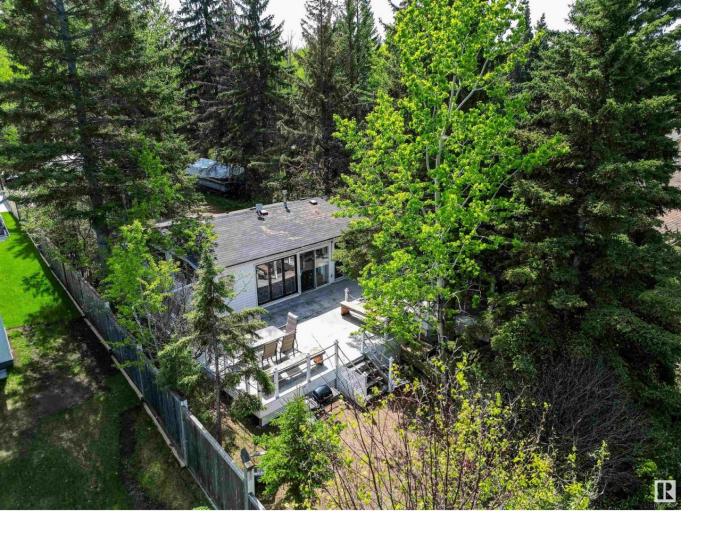

## Rural Parkland County Alberta

\$729,000

Welcome to 32 Marine Drive, an exceptional lakeside retreat on the shores of Wabamun Lake. Tucked behind a private gate and surrounded by mature evergreens, this spacious 1/3-acre lot offers tranquility and breathtaking water views, providing you the opportunity to build your dream cabin or enjoy the existing charming bungalow. Inside, you'll find a light-filled open-concept kitchen and dining area, a cozy living room with a gas fireplace, and 4-piece bathroom. With two bedrooms in the main home plus a separate guesthouse w/ 1/2 bath, there's space for both quiet getaways and entertaining. Unique character finishes and large windows seamlessly blend indoor comfort with the natural surroundings. Step onto one of three tiered decks to enjoy scenic lake views, gather by the firepit or unwind year-round in the fully enclosed sunroom featuring a hot tub that offers a spa experience in any season. Whether you're seeking a weekend escape or a peaceful year-round home, this property is just 1 hour from Edmonton. (id:6769)