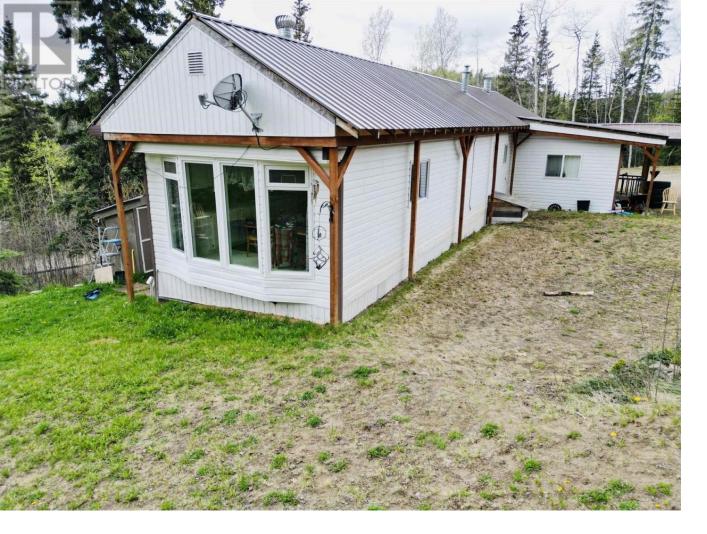

## 3200 16 Highway Burns Lake British Columbia

\* PREC - Personal Real Estate Corporation. Enjoy the peace and serenity this 5.8 very private treed acres offers, all within minutes from town and within the fire protection area. The well kept move-in ready 2 bed 1 bath manufactured mobile offers a nicely laid out, open concept living area with newer windows making it extremely bright and cheery. Heading outdoors you will find ample room for RV and guest parking, as well as a great location for a future shop/pole shed. There is great space for a garden as well as plenty of treed, undeveloped area awaiting all your ideas! (id:6769)