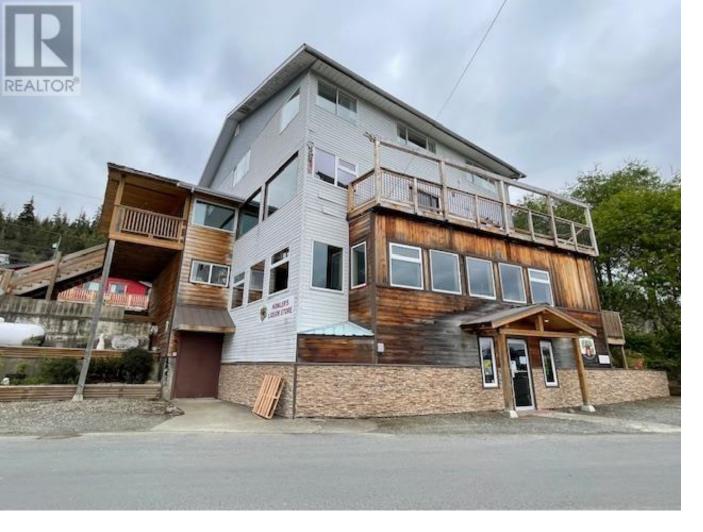

## 3200 OCEANVIEW Drive Daajing Giids City British Columbia

\$1,498,000

Nestled on the edge of the Pacific Ocean, the Misty Harbour Inn offers an unmatched blend of business opportunity, natural beauty, and cultural richness. Located in the heart of Daajing Giids-formerly Queen Charlotte City-this oceanfront inn is a cornerstone of the Haida Gwaii experience. The building occupies a prime ocean side location along Oceanview Drive, with sweeping views of Skidegate Inlet and the nearby marina. This well-established commercial property includes 5 guest rooms (with a common kitchen) operated by the owner, a leased 125-seat licensed pub, and a leased 85-seat restaurant space, a leased tenant-operated liquor store and an additional retail space that is currently vacant. The Seller may consider carrying a first mortgage with a reasonable down payment. (id:6769)