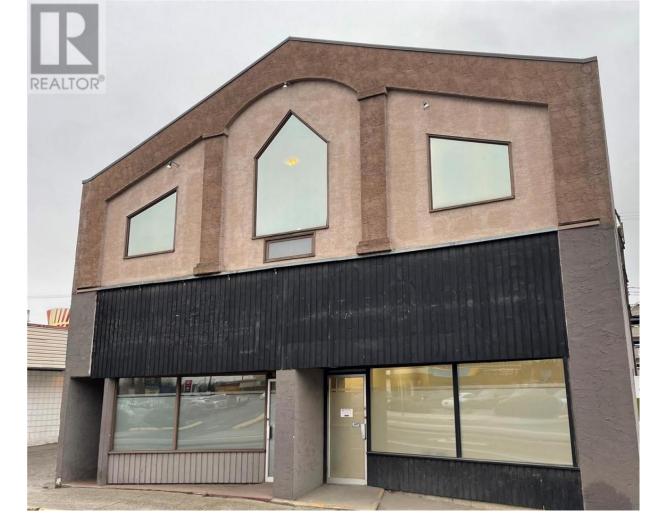

## 3202 32 Avenue Vernon British Columbia

This highly visible commercial space offers a versatile layout perfect for office or retail use, ideally located with easy access to Highway 97 and a steady flow of passing traffic. This space offers approximately 2600 sf of ground floor space and 2100 sf of office space on the second floor. The property owner is open to demising the unit to suit your specific business needs, providing flexibility in the setup. Flexible Space: Ideal for office or retail use, customizable layout options. Quick Possession: Available for immediate occupancy. Parking: Convenient parking located at the rear of the building. High Traffic Area: Perfect location for businesses seeking to attract foot traffic and drivers. Don't miss out on this opportunity to establish your business in a high-profile location. (id:6769)