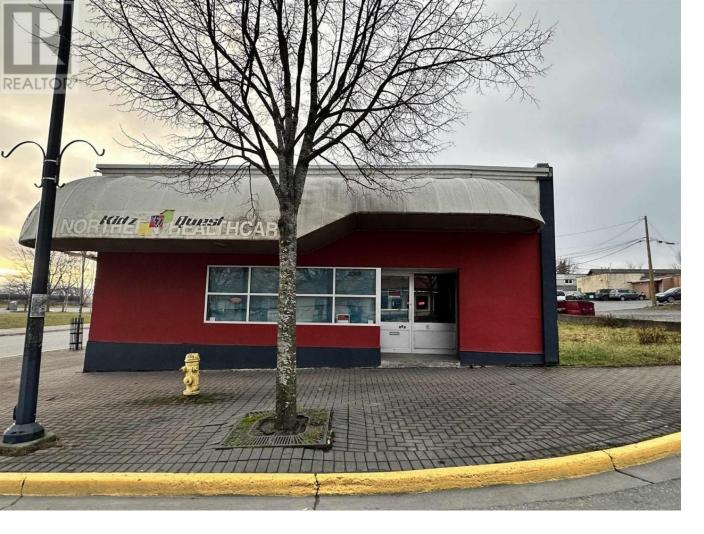

## 3209 KALUM Street Terrace British Columbia

\$490,000

Great opportunity to own your own retail building centrally located in the bustling downtown core of Terrace. This building is vacant retail which has a wide variety of uses within the C7 zoning. 2480 Square feet on main with 1820 square feet of basement storage available. Lots of parking as the lot next door is included in this attractive package. \* PREC - Personal Real Estate Corporation (id:6769)