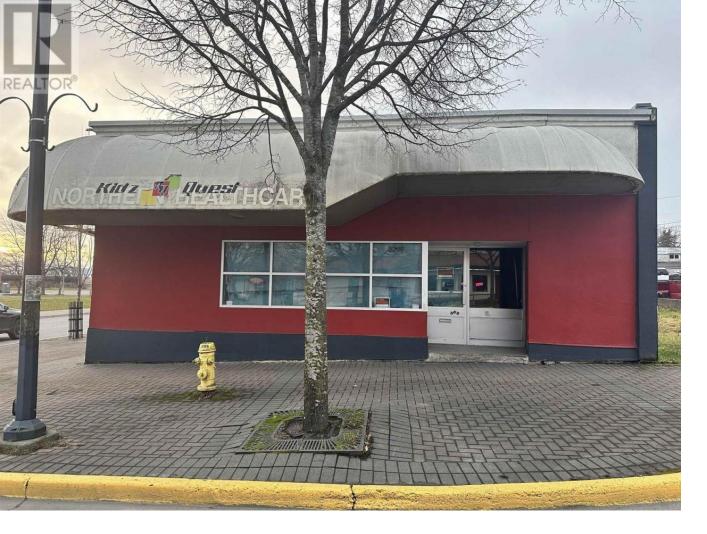

## 3209 KALUM Street Terrace British Columbia

\$429,900

Great opportunity to own your own retail building centrally located in the bustling downtown core of Terrace. This building is vacant retail which has a wide variety of uses within the C7 zoning. 2480 Square feet on main with 1820 square feet of basement storage available. Lots of parking as the lot next door is included in this attractive package. \* PREC - Personal Real Estate Corporation (id:6769)