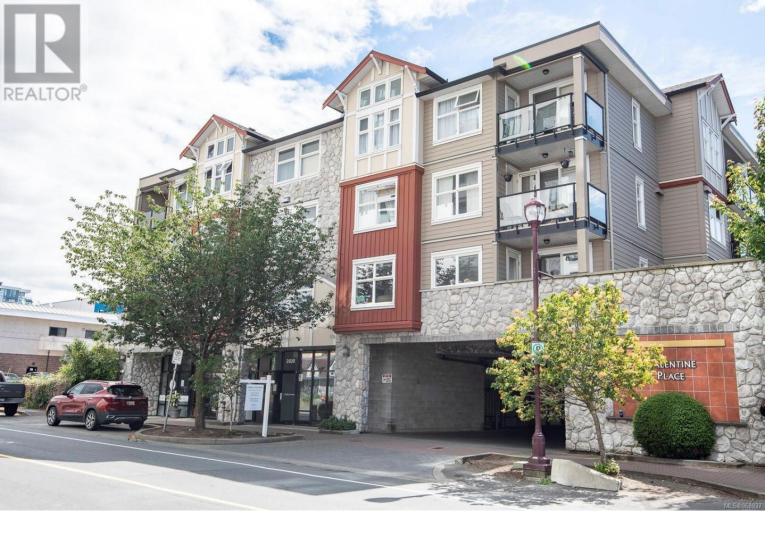

## 2829 Peatt Road 321 Langford British Columbia

\$529 999

This spacious, 950 sq. ft., 2 bedroom (plus den/office or 3rd bedroom), 3rd floor suite is sure to please! One of the largest floorplans in the building, it offers an open concept design including galley kitchen with newer appliances, living room with electric fireplace, in-line dining area, a balcony off the primary bedroom, a generous 2nd bedroom, den/office with built-in murphy bed & french doors, 4 pc bath with ceramic tile floors, in-suite laundry with extra storage area. Covered parking, pet friendly building, and convenient location close to all of Langford's amenities. Come and see! Please confirm all important measurements & details. (id:6769)