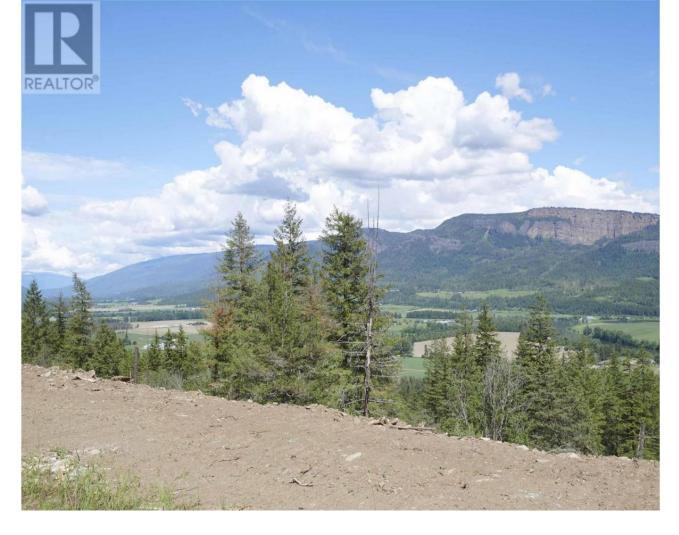

## 321 Oxbow Place Enderby British Columbia

\$339,000

Take advantage of this fabulous opportunity to build your dream home. Gently sloping, well treed, 2.5 acre lot. Ready to build with driveway & well installed. Many good building sites. Access off Grouse Trail. Private driveway. Telus Fiber Optics coming soon. Area of new homes. Hwy 97A to Enderby, LEFT onto Knight Ave, RIGHT onto Salmon Arm Drive, follow all the way & go LEFT onto Gunter Ellison Road, follow & then slight RIGHT onto Twin Lakes Road then RIGHT onto Oxbow Place, follow that road into the development site. (id:6769)