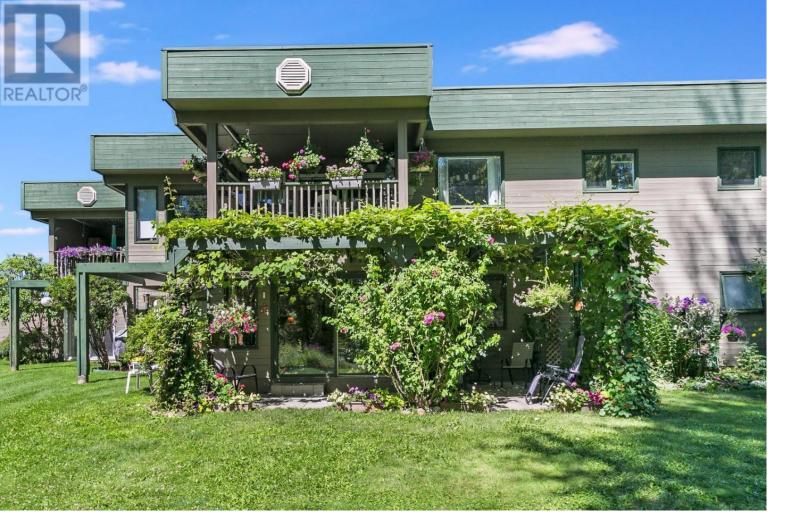

## 415 Commonwealth Road 3211 Kelowna British Columbia

\$300,000

Nestled in the heart of Holiday Park Resort, this well-loved 2-bed, 2-bath, 1300 sq ft ground-level gem backs onto a beautiful treed green space, offering retirees and empty nesters the ultimate blend of privacy and nature. This unit boasts a private backyard space perfect for morning coffees or evening relaxation. Located between the outdoor pool/restaurant and the Woodlands Rec Center, you'll have access to a library, pool tables, a conversation pool, and a hot tub. Other amenities include a brand new onsite restaurant, golf course, pickleball/tennis courts, woodworking shop, gym, and more. The resort's vibrant 19+ community ensures lively social opportunities, and the gated entry offers peace of mind. Ground-level condo, wheelchair accessible—move-in ready or ripe for your personal touch, this one is a rare find. Imagine updating it to fit your vision while enjoying all the amenities right at your doorstep! (id:6769)