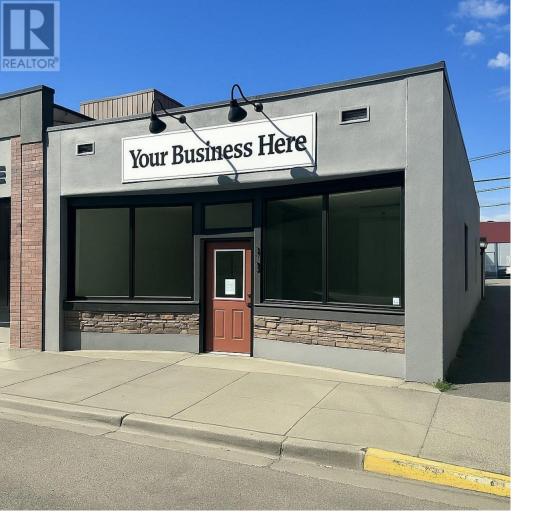

## 3213 31 Avenue Vernon British Columbia

Take advantage of a limited-time lease opportunity featuring a special introductory rate of \$10.00/SF for the first 6 months of your lease term. After the initial period, the rate adjusts to \$13.00/SF. Perfect for businesses looking to save on upfront occupancy costs while securing a quality space. This very visible office or retail space is great value and a steal for any tenant! It is located in a busy commercial area adjacent to Highway 97 and visible from Vernon's parkade. The building has 4 individual offices, freshly painted and is very bright and inviting as you walk in! This space also has a large storage area or industrial type space at the back for mixed use businesses looking for hard to find space that allows for office and warehouse/industrial. The space is move in ready and can be customized for your office or retail needs. This listing is for the entire building and if you desire a small office only space, there is a separate listing for Unit A only (MLS 10344568)! Photo of front of building has been enhanced with ""Your Business Here"" sign. (id:6769)