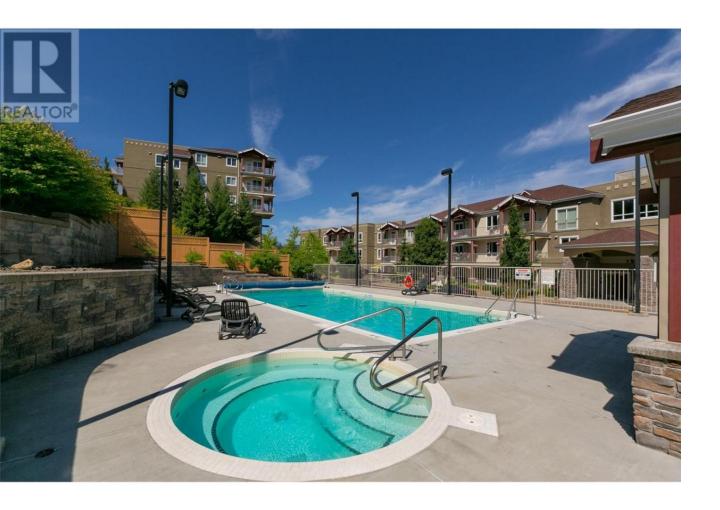

## 1990 Upper Sundance Drive 3217 West Kelowna British Columbia

\$424,900

Welcome to Sundance Ridge. This 2 bedroom, 2 bathroom corner unit condo with mountain views is located in quiet yet central Shannon Lake, which boasts proximity to transit, schools, golf, parks, hiking, shopping & more in West Kelowna! This unit has ample natural light and generous room sizes with open concept, inc. granite counters and tile flooring. This well-run complex's amenities, including a pool, hot tub and guest suite, hot water, heating & central air, are all included in your monthly fee. Pets are allowed & rentals are allowed, and no age restrictions 1 underground parking stall & storage locker are included. (id:6769)