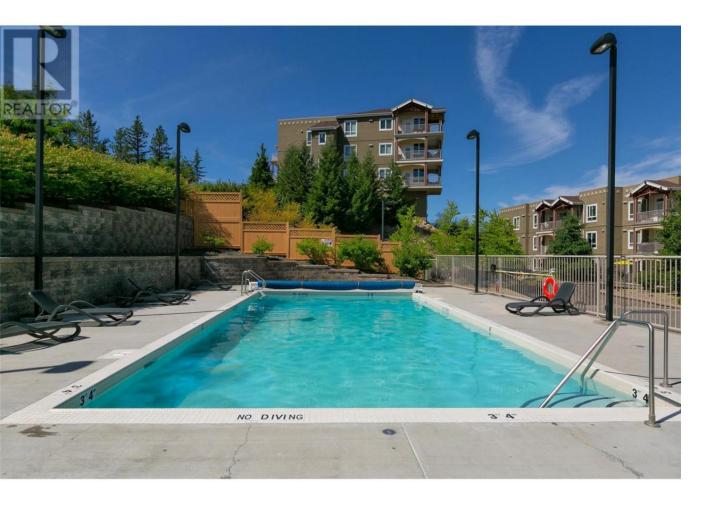

## 1990 Upper Sundance Drive 3217 West Kelowna British Columbia \$409,000

Welcome to Sundance Ridge. This 2 bedroom, 2 bathroom corner unit condo with mountain views is located in quiet yet central Shannon Lake, which boasts proximity to transit, schools, golf, parks, hiking, shopping & more in West Kelowna! This unit has ample natural light and generous room sizes with open concept, inc. granite counters and tile flooring. This well-run complex's amenities, including a pool, hot tub and guest suite, hot water, heating & central air, are all included in your monthly fee. Pets are & rentals are allowed, and no age restrictions 1 underground parking stall & storage locker are included. (id:6769)