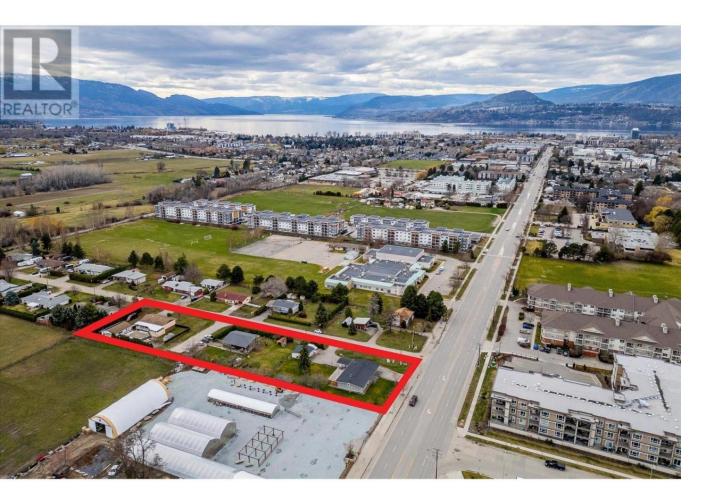

## 3219 St. Amand Road Kelowna British Columbia

\$1,489,600

Being offered as a LAND ASSEMBLY with 3159 St. Amand and 1599 KLO Rd totalling 1.31 Acres. PRIME LOT, this property is ready for REDEVELOPMENT in a sought after area of Kelowna. Located just off KLO Rd, within walking distance to Okanagan College and a 5 min drive to Pandosy Shopping Centre and the lake, this lot is .34 acre, with plenty of redevelopment in the area and steps from a high transit corridor. OPPORTUNITY FOR INVESTORS AND DEVELOPERS! 132 ft Frontage x 112 ft ft Depth. Flat .34 (14,810 Sq. Ft.) acre lot. City of Kelowna's Future OCP C-NHD (Urban Core Neighbourhood). Inquire for possible options. There is a development application in progress with the City just across the street, and IHS Design has confirmed 6 story potential on this site. See plans in the photos. Apartment Housing Multifamily Potential. Buildable depth of 73'4"" (22.4m) and a buildable width of 482'11"" (147.2m), factoring in a 6m agricultural buffer. Large 1.31 acre assembly. (id:6769)