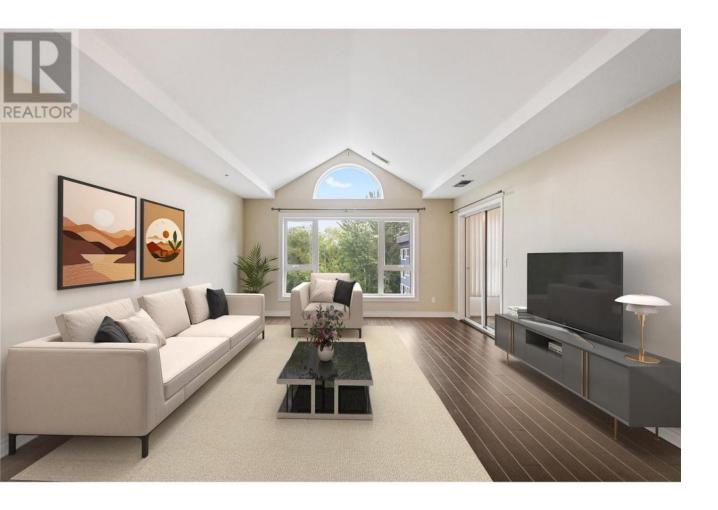

## 1045 Sutherland Avenue 323 Kelowna British Columbia

\$383,000

Top floor 2 bedroom, 2 bathroom unit in a 55+ community, located near Capri Mall with convenient access to downtown and Orchard Park! This spacious unit features updated laminate flooring, kitchen cabinets, and appliances. Vaulted ceilings provide added character and natural light. The living room and enclosed sunroom offer views of the courtyard, garden, and creek. The primary bedroom includes direct access to the sunroom. Amenities include: billiards/games room, exercise room with equipment, woodworking shop, beautifully landscaped grounds with walking trails and garden plots, lounge, meeting room, two guest suites (fee) available for your visiting company, car wash area, active social calendar, and meals available (fee) 3 nights a week. Measurements are approximate. (id:6769)