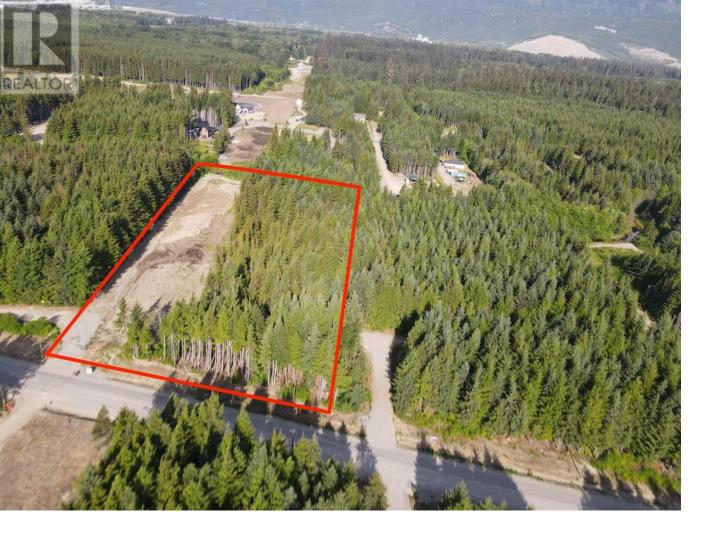

## 323 LOGANBERRY Avenue Kitimat British Columbia

\$250,000

Just a short drive of downtown Kitimat, but still tucked away within the privacy of sought after Strawberry Meadows subdivision, a family-friendly suburb with a beautiful mix of custom homes dotted throughout the already well-established neighbourhood. One of the larger residential lots in the Meadows; sitting at 3.66 acres; half of the lot has been cleared and seeded to meadow; with just under 80m of frontage - lots of building options available. A short pedal away from Kitimat's new bike park, a quad ride to the river, and a short drive to Minette Bay Park, where you can launch your kayak and explore the tidewater estuary. What a spot to live! (id:6769)