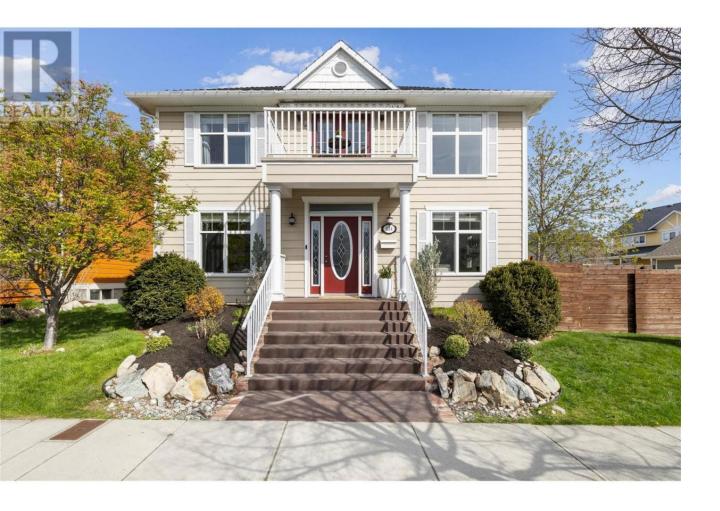

## 324 McCarren Avenue Kelowna British Columbia

\$1,149,900

\*AVAILABLE\*Welcome to this stunning two storey single family home nestled in the sought after community of Kettle Valley. Situated on a spacious corner lot, this home features a fully fenced yard, mature landscaping, and a covered patio perfect for relaxing or entertaining year-round. In addition to the detached double garage, the property offers convenient gated access for RV parking--perfect for a small RV, trailer, or boat. Inside, you're welcomed by a grand front living room with soaring ceilings, bright sun-filled windows, and a beautifully shiplap-framed gas fireplace that creates a warm and inviting focal point. The large kitchen boasts ample cabinetry and counter space with island, ideal for both everyday living and hosting guests. A formal dining room with an elegant tray ceiling adds a touch of sophistication to your family gatherings. The main floor also includes an office, powder room, and a generous laundry room with side-by-side machines and plenty of storage. Upstairs, the luxurious primary suite offers a private balcony, a two-sided fireplace, and a 5-piece ensuite with dual vanities, a soaker tub, and a walk-in closet. Two additional bedrooms and a full bathroom complete the upper level. The fully finished basement provides even more living space with a large rec room, two additional bedrooms, a full bathroom, and an additional 423sq' of storage. Located walking distance to Chute Lake Elementary, scenic trails & multiple playgrounds, this home has it all! (id:6769)