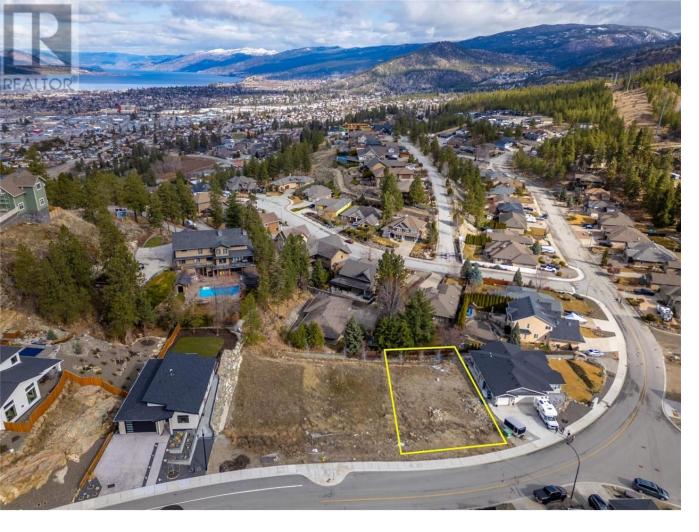

## 3247 Evergreen Drive Penticton British Columbia

\$289 000

Build your single family dream home or take advantage of the new small scale multi-unit residential; large lot (RL4) zoning and build up to 4 units on this amazing lot in The Bluffs at Skaha! The lot would be perfect for a duplex or duplex with legal suites on the lower levels or a strata titled 4 plex. The max height is 11 meters with a with a 40% site coverage. With trails literally right out the door this areas connection to nature is top notch and is just a short hike to Skaha Bluffs Provincial Park while still being a stylish new subdivision of exceptional homes. At 7875sqft (.18 of an acre), 53.07'x111.52'; the lot is set up for a walk-out style dwelling and has generously sized yard. The back North side of the property has privacy from the homes behind and has an attractive 2 tiered rock retaining wall already in place. This subdivision is very built out with new homes and has a great feel and vibe. Bring your own builder. This family friendly spot is a short drive just down the hill is Wiltse Elementary School with its playgrounds and fields and new daycare being built. Get started today on your new home! Check out the iguide 360 to see the 360 degree view from various levels to visualize your new homes views. GST is appliable. (id:6769)