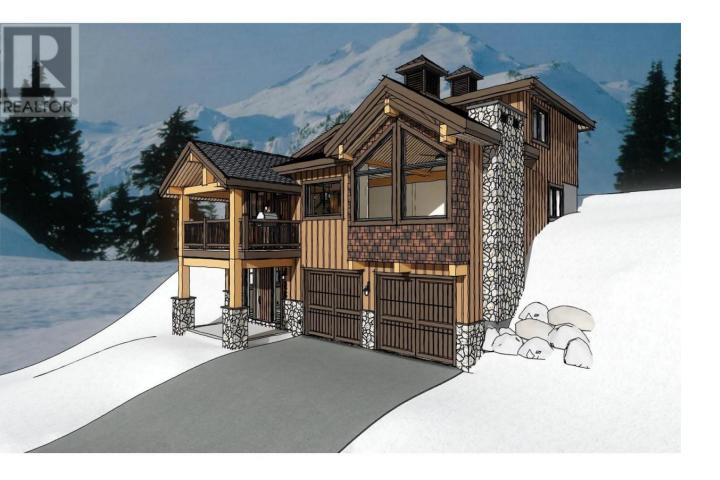

## 325 Feathertop Way Big White British Columbia

\$1,750,000

Dreamy Mountain Luxury Awaits -- Soon to be crafted by renowned Weninger Construction, this stand-alone ski chalet is the epitome of alpine elegance at Big White Ski Resort. Designed to impress, this opulent 4-bedroom, 3-bathroom retreat boasts high-end finishings, superior craftsmanship, and an effortless blend of comfort and sophistication. Soaring views of the Monashee Mountains will take your breath away from the entire main level, creating an unforgettable backdrop for every gathering. The open-concept layout offers plenty of space to entertain, while the two-car garage and exceptional ski-in/ski-out access elevate the convenience of mountain living. Whether you're hosting family and friends or relaxing after a powder day, this chalet is your luxurious sanctuary in the heart of one of Canada's premier ski destinations. A rare opportunity to own an elite mountain home that embodies the ultimate Big White lifestyle. (id:6769)