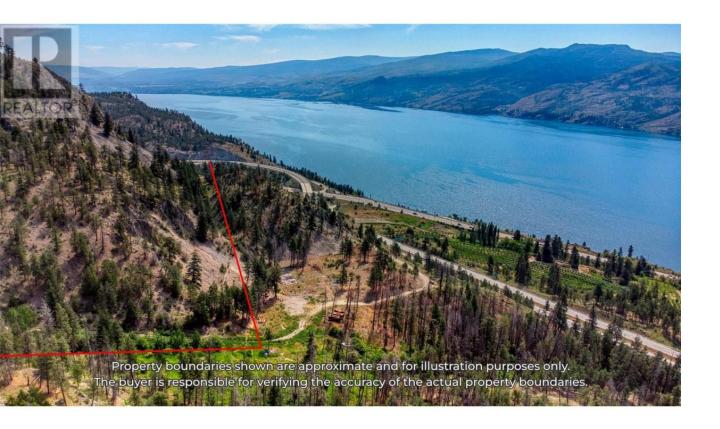

## 3250 Highway 97 Highway West Kelowna British Columbia

\$5,000,000

DEVELOPMENT POTENTIAL - 161 ACRES WITH LAKE VIEWS Rare opportunity to own 161 acres of stunning, panoramic lakeview land just minutes from West Kelowna and bordering Peachland. Ideal for residential development, estate properties, vineyard, or private retreat. Prime for view-lot development. The property features varied terrain with level plateaus, forested privacy, and Drought Creek running through. Incredible holding opportunity. A unique offering with unmatched views, location, and upside. (id:6769)