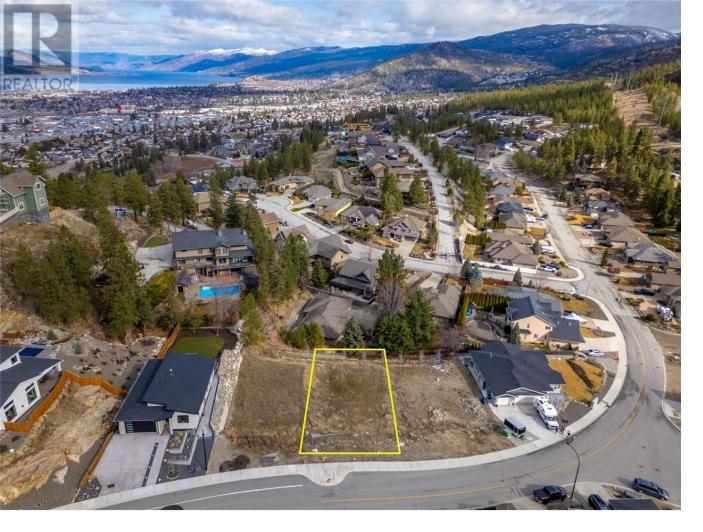

## 3255 Evergreen Drive Penticton British Columbia

Build your single family dream home or take advantage of the new small scale multi-unit residential; large lot (RL4) zoning and build up to 4 units on this amazing lot in The Bluffs at Skaha! The lot would be perfect for a duplex or duplex with legal suites on the lower levels or a strata titled 4 plex. The max height is 11 meters with a with a 40% site coverage. With trails literally right out the door this areas connection to nature is top notch and is just a short hike to Skaha Bluffs Provincial Park while still being a stylish new subdivision of exceptional homes. At 7875sqft (.18 of an acre) the lot is set up for a walk-out style dwelling and has generously sized yard. The back North side of the property has privacy from the homes behind and has an attractive 2 tiered rock retaining wall already in place. This subdivision is very built out with new homes and has a great feel and vibe. Bring your own builder. This family friendly spot is a short drive just down the hill is Wiltse Elementary School with its playgrounds and fields and new daycare being built. Get started today on your new home! Check out the iguide 360 to see the 360 degree view from various levels to visualize your new homes views. GST is appliable. (id:6769)