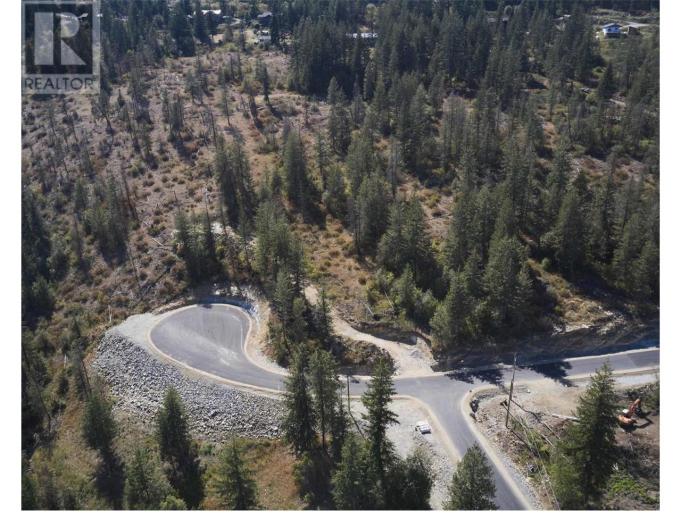

## 326 Oxbow Place Enderby British Columbia

Take advantage of this fabulous opportunity to build your dream home. 2.5 acre treed view lot. Driveway roughed in, well installed. Approved for septic. Fiber Optics coming soon. Area of new homes. Hwy 97A to Enderby, LEFT onto Knight Ave, RIGHT onto Salmon Arm Drive, follow all the way & go LEFT onto Gunter Ellison Road, follow & then slight RIGHT onto Twin Lakes Road then RIGHT onto Oxbow (id:6769)