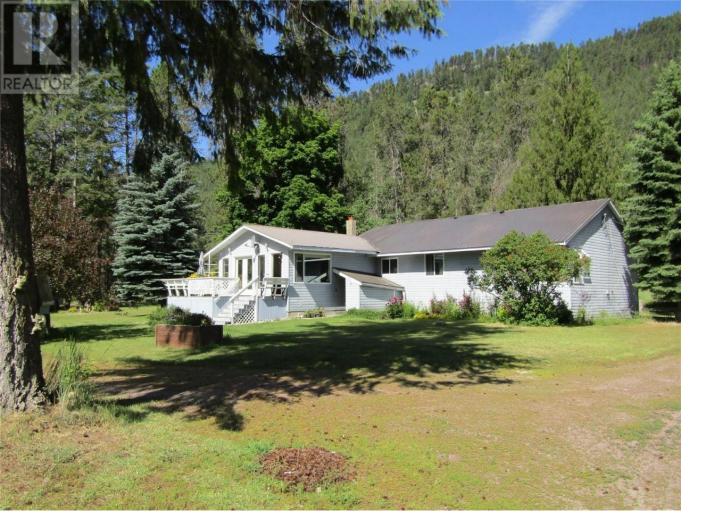

## 3260 CHRISTIAN VALLEY Road Westbridge British Columbia

\$749,000

Set on just over 5.5 acres of flat land, this property boasts a 35 by 40 shop with large doors and high ceilings, perfect for various uses. The well-designed main house offers a great layout, complemented by two decks ideal for relaxation and entertainment. The meticulously landscaped yard features a gazebo and an abundance of gardens, creating a picturesque setting. Enjoy stunning mountain and valley views that enhance the property's appeal. Additionally, the presence of a separate guest house adds versatility and value to the estate. With its practical layout, scenic views, and functional amenities, this property presents a unique opportunity for buyers looking for both aesthetic charm and practicality in their investment. (id:6769)