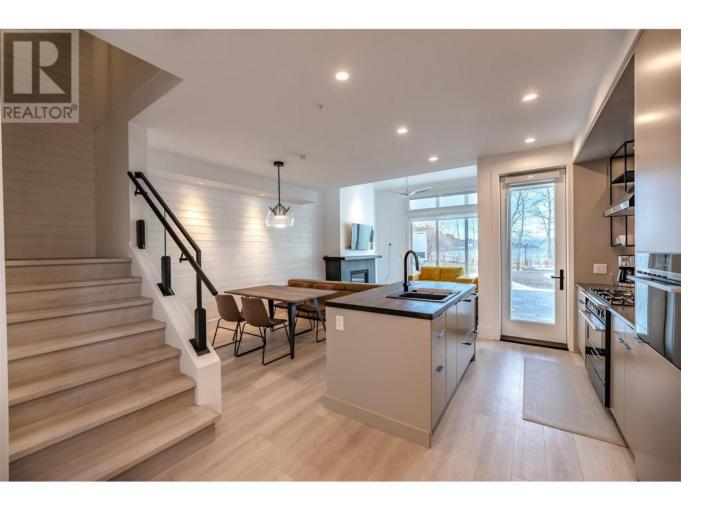

## 3260 Landry Crescent Summerland British Columbia

\$1,425,000

Welcome to 3260 Landry Crescent in the charming Trout Creek area of Summerland, where a newly completed, 1,855 sqft two-storey half duplex awaits you. This residence features 3 bedrooms and 2.5 washrooms, designed with open and bright spaces highlighted by floor-to-ceiling windows. The interior boasts wood grain luxury vinyl flooring, a cozy gas fireplace, and a modern kitchen with high-end appliances and a butcher block island. The covered patio extends your living space outdoors, equipped with a natural gas BBQ setup. Located a short stroll from Okanagan Lake, this home ensures the tranquility of the natural surroundings. Residents have access to an exclusive clubhouse with a range of amenities including a pool and fitness centre. This property also includes a comprehensive 2/5/10 new home warranty for peace of mind.Contact the listing agent today to see this immaculate home! (id:6769)