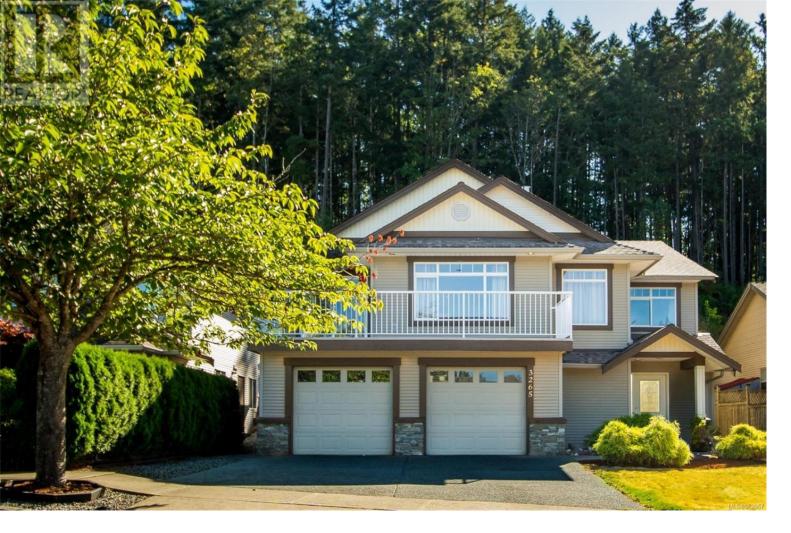

## 3265 Willowmere Crescent Nanaimo British Columbia

\$839,500

Backing onto forested parkland in the family neighbourhood of Avonlea. Great location with easy access to the Parkway for quick commutes and access to shopping. The Parkway biking and hiking trail is just around the corner. A spacious front deck offers vistas of Mt Benson and lovely sunsets. The main level offers a spacious open floor plan that includes a large kitchen with central island, plenty of cupboards, counters and a pantry. Off the kitchen is a covered deck, perfect for year round bbq, with level access to the private backyard space. Nicely separated from the living area are three bedroom, including the primary with a 3 pc ensuite and walk in closet. Walking into the home's main entrance on an all-tile front, there's access to the deep double car garage with a workshop in the back. This lower level includes a large office or 4th bedroom and a 30 x 15 unfinished space with two windows and outside door access. All data & meas are approx. must verifiy if important. (id:6769)