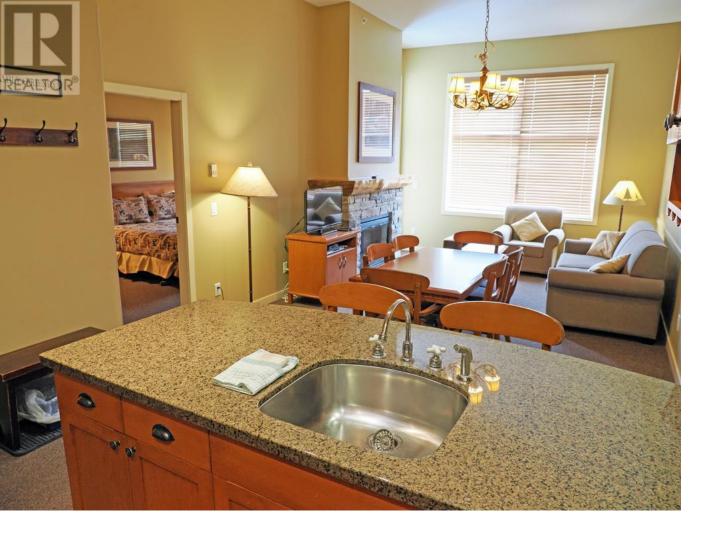

## 255 Feathertop Way 327 Big White British Columbia

Sundance is located right next to the Bullet chairlift and offers great amenities for the while family. This top floor unit has perfect views of the valley from every room and the deck. The unit is bright all day from morning til night and enjoys epic views of the Monashee mountain range. The building enjoys an outdoor pool with a slide, and two outdoor hot tubs. Inside there is a gym, movie theatre, kids room and steam room. There is also an adult lounge with a pool table. All the amenities with an affordable strata fee makes Sundance an attractive place to be at Big White. You also have the flexibility of locking of the suite and enjoying the unit as a one bedroom and a separate suite. Or you can open it up to make one large unit and for many people the flexibility is very appealing. GST is applicable. 2 pets allowed per unit. (id:6769)