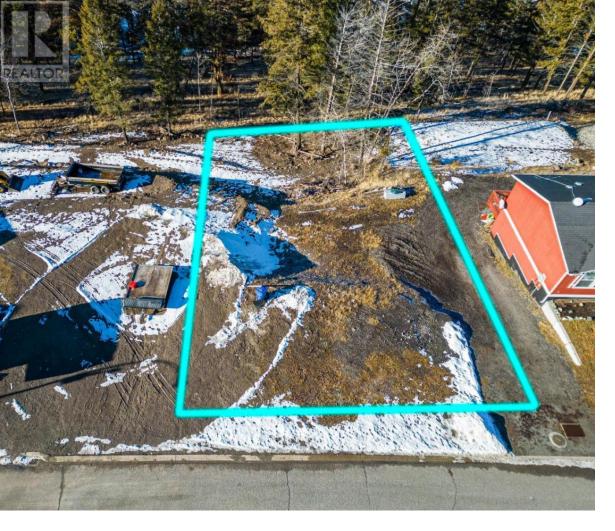

## 327 BASALT DRIVE Logan Lake British Columbia

Excellent .19 acre building lot in beautiful Logan Lake BC. This lot has premium mountain and valley views with Crown Land behind you. Underground services available are hydro, sewer, water and natural gas. Logan Lake offers plenty of outdoor activities such as hunting, fishing, golfing, hiking, and skiing with the amenities of Kamloops and Merritt only being 35 minutes away. Build your dream home. Call listing agent in regards zoning potential and details. Buyer to verify any important details. (id:6769)