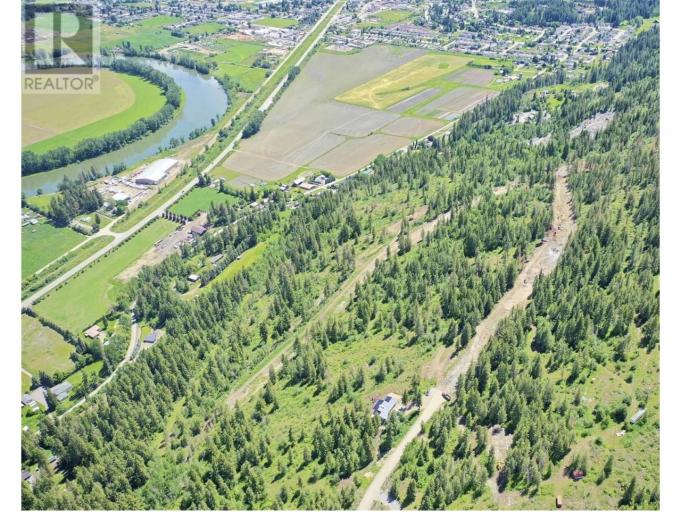

## 327 Oxbow Place Enderby British Columbia

Take advantage of this fabulous opportunity to build your dream home. Gently sloping, well treed, 2.5 acre lot. Ready to build with driveway & well installed. Many good building sites. Access off Grouse Trail, private driveway. In an area of new homes. Telus fiber optics coming. Hwy 97A to Enderby, LEFT onto Knight Ave, RIGHT onto Salmon Arm Drive, follow all the way & go LEFT onto Gunter Ellison Road, follow & then slight RIGHT onto Twin Lakes Road then RIGHT onto Oxbow Place, follow that road into the development site. (id:6769)