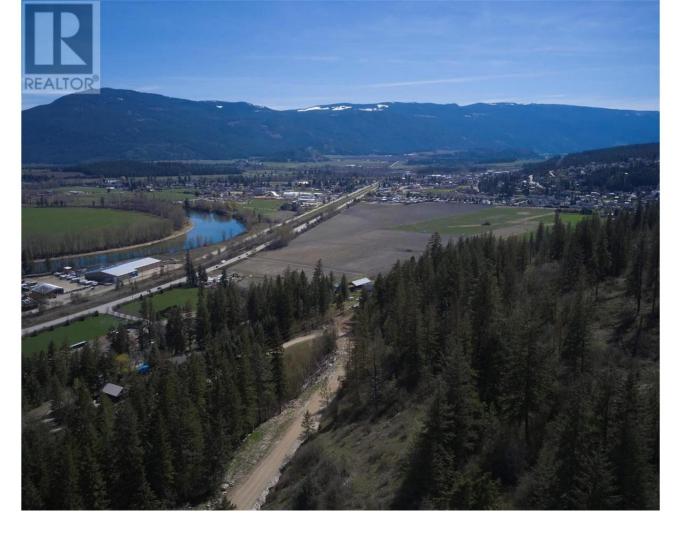

## 327 Oxbow Place Enderby British Columbia

\$339,000

Take advantage of this fabulous opportunity to build your dream home. Gently sloping, well treed, 2.5 acre lot. Ready to build with driveway & well installed. Many good building sites. Access off Grouse Trail, private driveway. In an area of new homes. Telus fiber optics coming. Hwy 97A to Enderby, LEFT onto Knight Ave, RIGHT onto Salmon Arm Drive, follow all the way & go LEFT onto Gunter Ellison Road, follow & then slight RIGHT onto Twin Lakes Road then RIGHT onto Oxbow Place, follow that road into the development site. (id:6769)