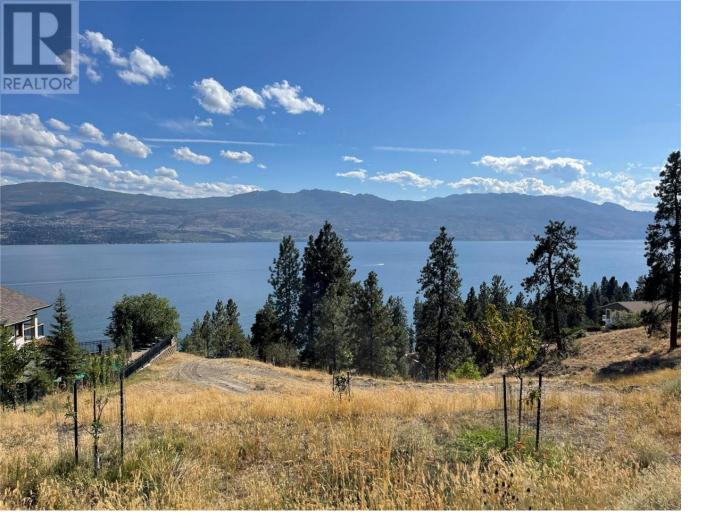

## 3270 King Road West Kelowna British Columbia

\$1,200,000

Imagine your dream home built upon this rare find of 1.39 acres of semi-lakeshore backing onto Kalamoir Regional Park in West Kelowna with outstanding lake views. Nestled on a cul-de-sac, find your way to this private setting by meandering by esteemed Okanagan wineries and orchards. With trails, parkland, swim area and public dock by your doorstep, this lot provides the perfect canvas to create your idyllic lifestyle. With a building site partially leveled and prepared, bring your builder to help you envision your plans. 10 minute drive to downtown Kelowna, 30 minute drive to the airport and 4.5 hour drive to downtown Vancouver. Lot size suitable for up to 4 dwellings without municipal rezoning. For potential on subdividing, inquire with us. No GST; no build time requirement. (id:6769) Listing Presented By: