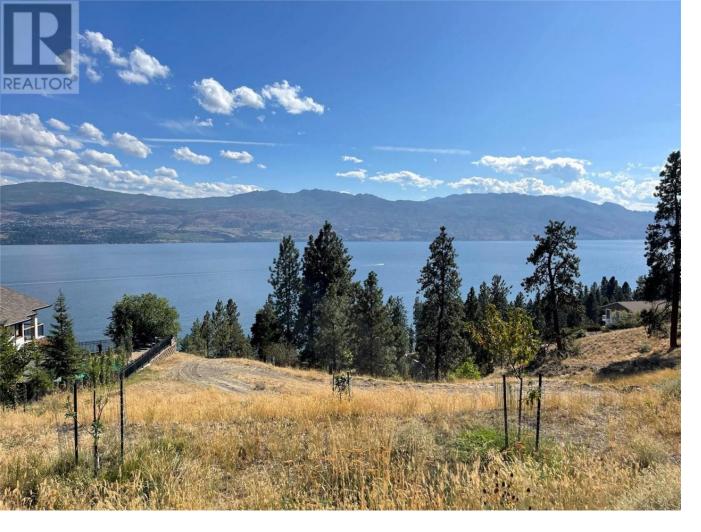

## 3270 King Road West Kelowna British Columbia

\$1,150,000

Million Dollar Views. Discover the perfect canvas for your dream home on this exceptional 1.39-acre semi-lakeshore lot, nestled on a peaceful cul-de-sac in West Kelowna. Boasting direct access to the Kalamoir Regional Park trail system and beaches below, this property offers stunning lake views and a serene, private setting. Just minutes from world-class Okanagan wineries and orchards, this idyllic location provides the ultimate blend of nature and convenience. The partially leveled building site is ready for your custom vision-bring your builder and start designing your future oasis. With trails, parkland, and breathtaking views at your doorstep, the opportunities for an active, nature-inspired lifestyle are endless. Ideally located just 10 minutes from downtown Kelowna, 30 minutes from the airport, and a scenic 4.5-hour drive from Vancouver, this property is as accessible as it is tranquil. Currently zoned to allow up to four dwellings without municipal rezoning, it also offers potential for subdivision—contact us for more details. With no timeline to build, you can plan your dream at your own pace. Don't miss this rare opportunity to create a lakeside sanctuary in one of the Okanagan's most sought-after locations! (id:6769)