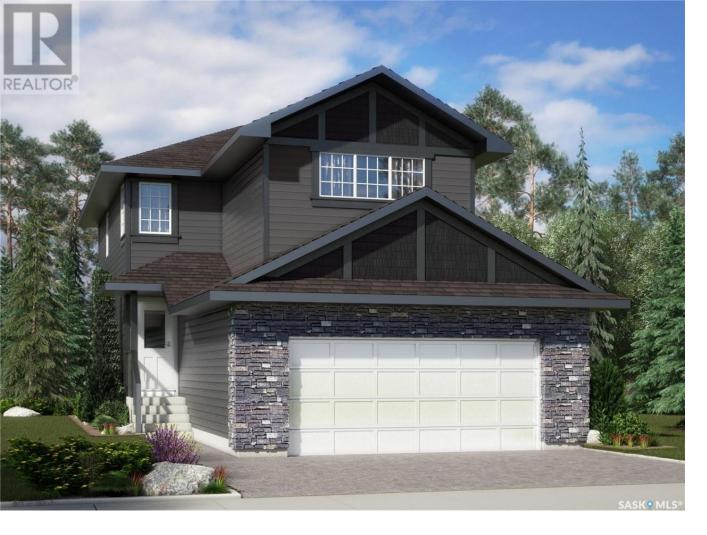

## Regina Saskatchewan

\$514,900

UNDER CONSTRUCTION! Welcome to this charming 1657 sqft 2 storey brand new build nestled in a peaceful neighborhood of Eastbrook, boasting a double front attached garage and separate side entrance. Step inside to discover a spacious and inviting layout, perfect for modern living. As you enter through the front entry or attached garage, you're lead directly into the home to the well appointed living room, ideal for relaxing with family or entertaining guests. The adjoining kitchen seamlessly flows into the well-appointed dining room. The kitchen features ample counter and storage space, a convenient island ideal for prep space and an eat-up bar. As you head upstairs to the second floor, the primary bedroom offers a tranquil retreat with its generous size, walk in closet and en-suite bathroom featuring his and hers sinks; while two additional bedrooms provide versatility for guests, a home office, or hobbies. 2nd floor laundry is another well thought out design that this home offers, as well as a spacious bonus room with vaulted ceilings and an additional 4 piece bathroom.

Outside, the double front attached garage provides convenience and storage space. Located in a desirable community with easy access to amenities, parks, and schools, this home combines comfort, convenience, and style. Don't miss your chance to make it yours! (id:6769)