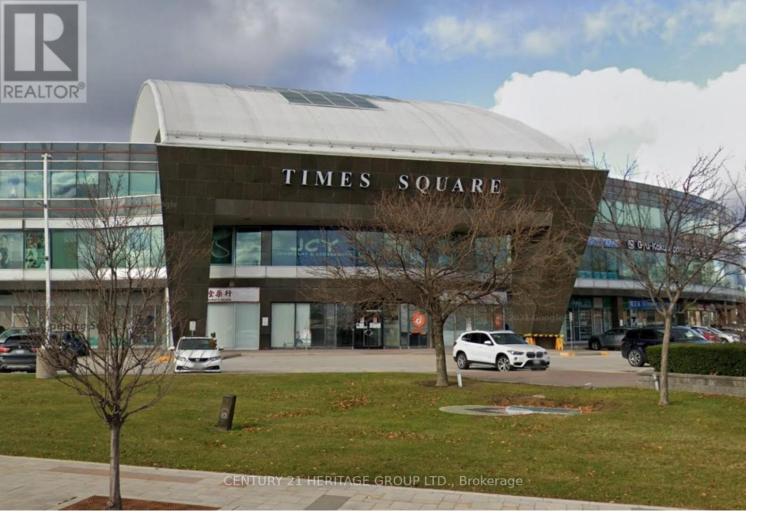

## 550 Highway 7 328&331 Richmond Hill Beaver Creek Business Park Ontario

Professional office in prime Richmond Hill Location, suitable for all kind of office use. Prestigious Time Square In The Heart Of Richmond Hill. Lots Of surface and underground parking. Steps To Hotels, Restaurants, Banks, Shopping. Public Transit at door steps. Easy access to Hwy 404/407. Total area is 746 sq.ft, Unit 328 278 sq.ft and Unit 331 468 sq.ft. (id:6769)