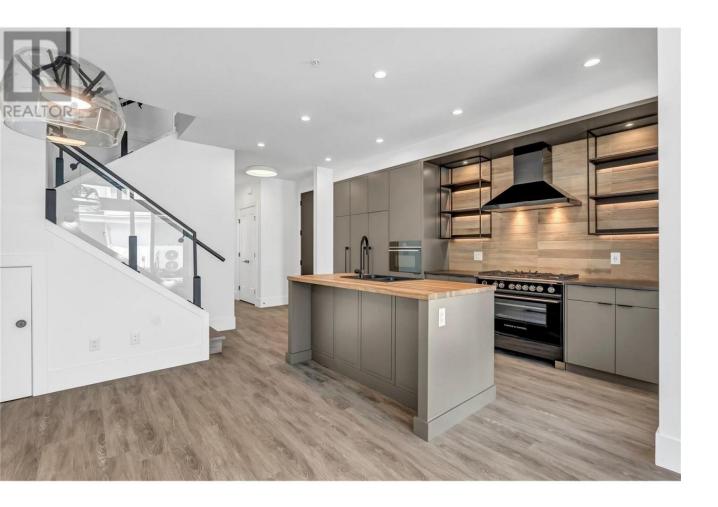

## 3290 Landry Crescent Summerland British Columbia

\$950,000

Welcome to Lakehouse, an exclusive, boutique collection of just 45 luxury residences perched directly on the shores of Okanagan Lake in the sought-after Trout Creek area. These brand-new homes showcase stunning architecture, expansive layouts, and floor-to-ceiling windows that flood each space with natural light and frame breathtaking lake views. Designed for modern living and effortless entertaining, interiors feature rich wood accents, custom European cabinetry, quartz countertops, and premium stainless steel appliances. Enjoy your own private outdoor kitchen, plus resort-style amenities including a pool, hot tub, gym, wet bar, fireside lounge deck, and BBQ area. Steps to beaches, parks, and trails, and minutes from world-class wineries, golf, and Penticton's vibrant downtown. Thoughtfully designed with space and flow in mind, these homes offer the ideal layout for multigenerational living--providing comfort and privacy for families of all ages under one roof. Whether it's your full-time residence or a seasonal retreat, this is a rare opportunity to own brand new, direct lakeside real estate in one of the most desirable communities in the South Okanagan. Watch the sunset over the water, host guests on your private patio, and live every day like you're on vacation. Price is plus GST. Visit our show home at 3180 Landry Crescent, open Tuesday-Saturday 10-2pm. (id:6769)