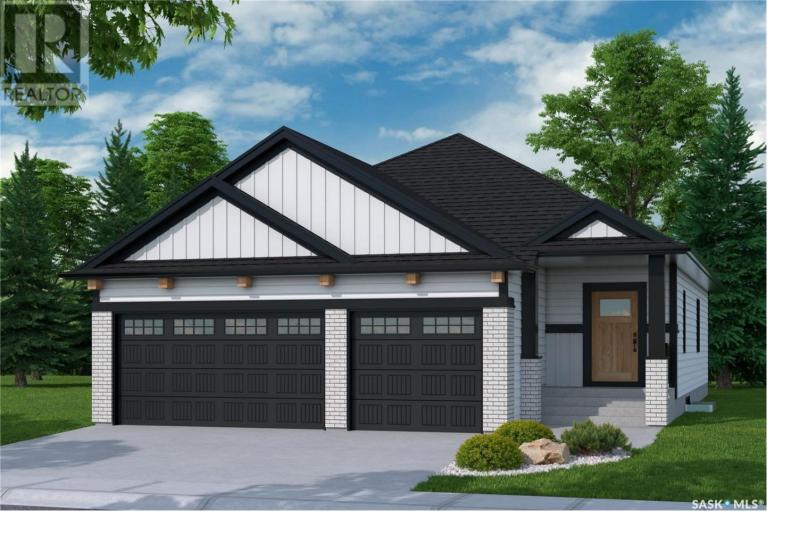

## Regina Saskatchewan

\$539.900

Welcome to the Sulzberg. Master builder Ehrenburg Homes Ltd newest offering in Eastbrook. Stunning 1415 sq.ft. bungalow with double attached garage. Wide open floor plan featuring front living room with fireplace feature wall. Spacious centre kitchen with large island, custom cabinetry, tiled backsplash and quartz countertops. Sizable dining room overlooking rear yard. Large primary suite with walk-in closet and 3pc ensuite. 2 additional bedrooms, main 4pc bath and laundry. Bsmt exterior walls are framed and insulated with roughed in plumbing. Superior construction foundation has a 4" rebar reinforced slab and is built on piles. Exterior features front landscaping, sidewalk, and underground sprinklers. Saskatchewan new home warranty included. So many extras with an Ehrenburg Home call today for more details and a personal viewing! Interior photos from previous build. (id:6769)