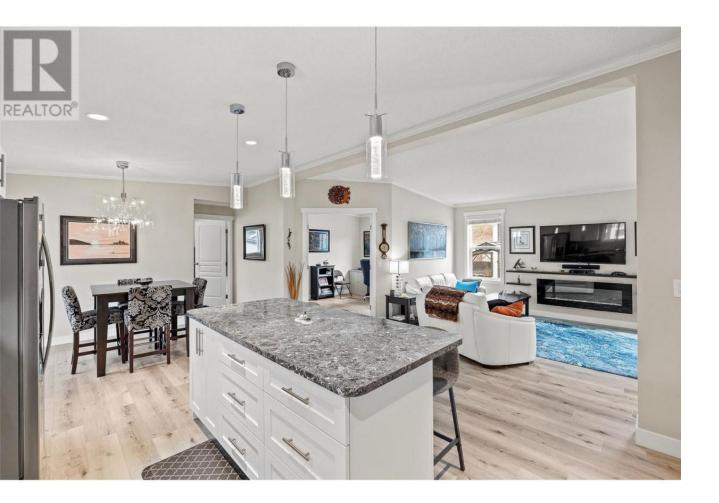

## 1835 Nancee Way Court 33 West Kelowna British Columbia

Open concept main living space with two bedrooms + huge den! Walking into the generous entrance way you will notice the high quality vinyl plank flooring that runs through out. Down the hall it opens up to the huge kitchen living area that has a ton of natural light and vaulted ceilings The kitchen has plenty of cabinet space, with soft close drawers and a huge sit up island. The dinning area has sliding glass doors that leads out to the covered deck. The master bedroom located at the back of the home has a walk thru closet and full ensuite with double sinks. Theres also a Laundry room with a sink and storage and a massive den that could be a 3rd bedroom. Enjoy the outside with low maintenance fenced back yard, fully irrigated landscaping and artificial turf. This home also has a single car garage and plenty of extra parking. Located just minutes to amenities and a short drive to Downtown Kelowna. 2 pets under 17 inches, Pad rent is \$550/month and includes; water/sewer/garbage/recycling and road maintenance. (id:6769)