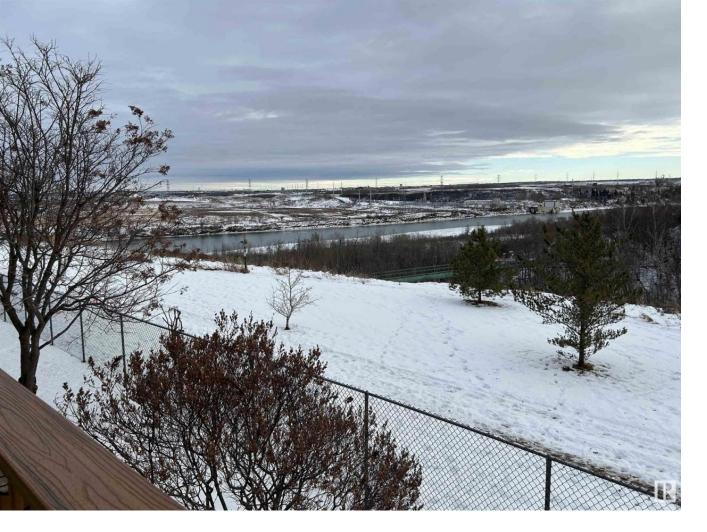

## Edmonton Alberta

\$339,900

BACKS ONTO RIVER VALLEY, BREATHTAKING VIEWS, WALK OUT BASEMENT, END UNIT! Stunning views of the river valley - will take your breath away. This property has absolutely the best location in the condo project. South and east river valley views, plenty of sunshine. End unit, quiet and secluded. Extra large, wrap around deck. Walk out basement, fully finished. Big, sunny kitchen/nook faces the river valley. Central air conditioning, high efficient furnace, second floor laundry, 2 gas fireplaces. Upgrades include all newer paint, some new carpeting. 4 bathrooms, 3 bedrooms including large master suite with full ensuite/big walk-in closet. Double garage, heated, with floor drain. Closed loop crescent location - no through traffic. (id:6769)