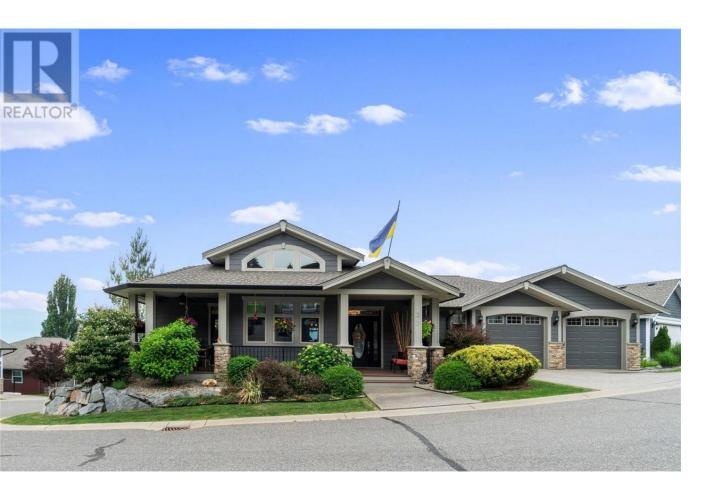

## 2990 20 Street 33 Salmon Arm British Columbia

\$1,200,000

Custom Built Executive Lakeview Home in Uplands sub-div. Open floor plan offers full width lakeview covered deck w/3 clg fans, Glass railings & w/new decking & automatic shades. 10' High Clgs w/Crown Mouldings; Wall to Wall high end windows to absorb the lakeviews! Extensive high end features incls Hardwd, Gourmet Island Kitch w/Granite tops & w/i Pantry incls appls; Luxury Master Suite w/Full 5 Pce tiled Ensuite that incls soaker tub, walk-in glass shower & custom double sink vanity; Main Floor Laundry w/cupboards & sink, Incls W/D; 2 FPs, Family Rm with wet bar & walkout to covered patio; 3 Lower Bedrms; Wine storage Rm, Craft area & huge gym or flex room w/washrm & exterior walk out door. Attached garage is 24'x24' w/hot/cold taps. Front porch wraps around to front covered deck with a charming curb appeal; Fully landscaped, low monthly strata fee incls lawn mowing service & RV Storage Area! Htg & Cooling by Heat Pump. Updated interior decor! See the virtual tour. NOTE: Seller is providing an option to purchase the next door lot for below assessed value at extra if desired. This lot can provide an extended backyard suitable for a pet or gardening and the lot is currently beautifully landscaped with an underground irrigation system. Thank-you for your interest. (id:6769)